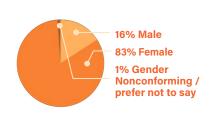

#### **PARTICIPANTS**

**53** Average age of participants

60%
Parent minor children