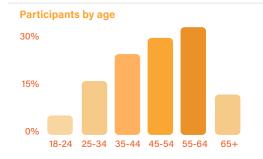

#### **PARTICIPANTS**

**53** Average age of participants

60%
Parent minor children