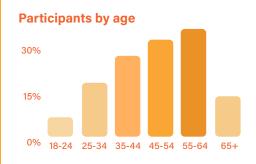

### Demographics

#### Participants by gender

83% Female

1% Gender Nonconforming / prefer not to say

Average age

Parent minor children

 Soaring Spirits supports a younger widowed population-statistically likely to have 30 years of wealth management ahead of them.